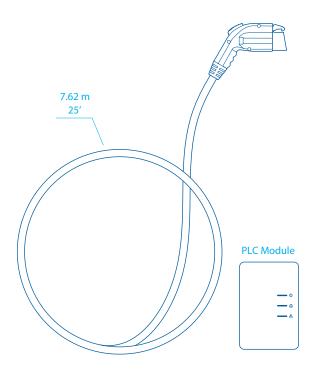

**Power Sharing** Included

**Charging Schedule** Included

Voltage 208 - 240 V @ 60 Hz

**Output Current** Adjustable from 6 to 30 A

**Charging Power** 6.2 - 7.2 kW

Cable 7.62 m / 25' ultra flex cable

Certification

Wall Bracket Included

Installation Must be installed by a qualified electrician

Weight 11.23 kg / 24.76 lb

Warranty 3 years

Communication Interface "HomePlug" power-line communication \*PLC module included