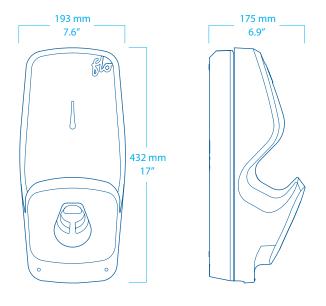

**Power Sharing** Included

**Charging Schedule** Included

Voltage 208 - 240 V @ 60 Hz

**Output Current** Adjustable from 6 to 30 A

**Charging Power** 6.2 - 7.2 kW

Cable 7.62 m / 25' ultra flex cable

Certification