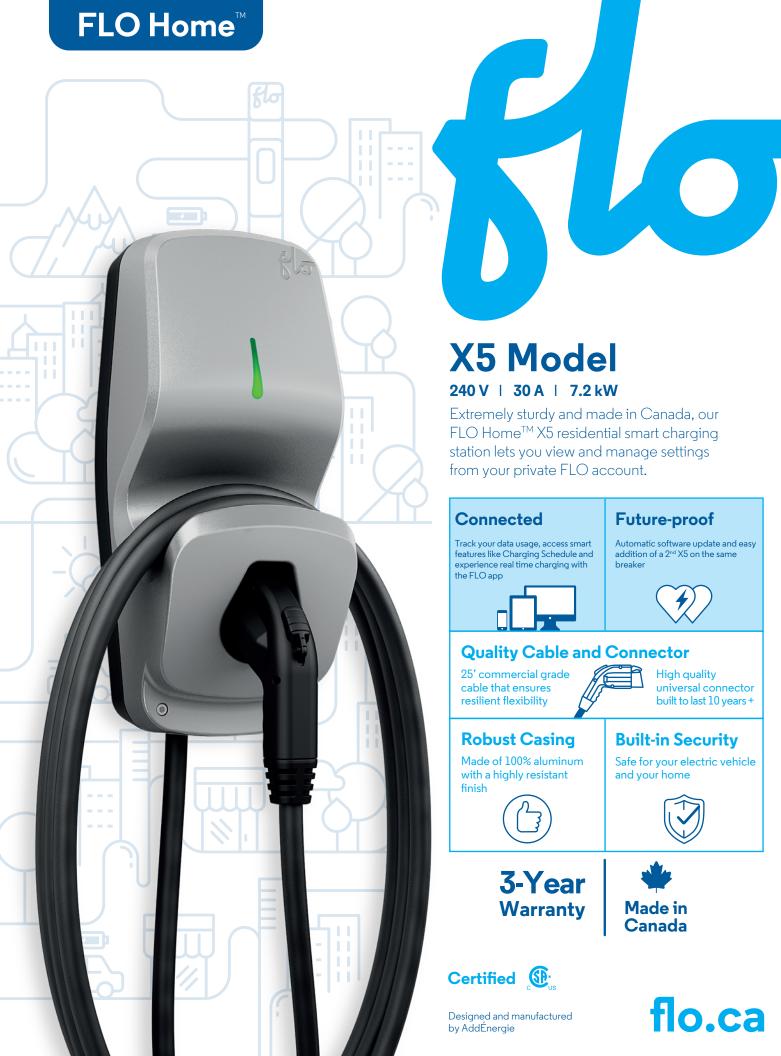

## **Technical Specifications** X5 Model

**Level 2 Charging Station** 

Casing 100% aluminum NEMA 4X certified Designed for outdoor or indoor installation

Finish Metallic Grey with high resistance coating

Wall Bracket Included

Installation Must be installed by a qualified electrician

Weight 11.23 kg / 24.76 lb

Warranty 3 years

Communication Interface "HomePlug" power-line communication \*PLC module included